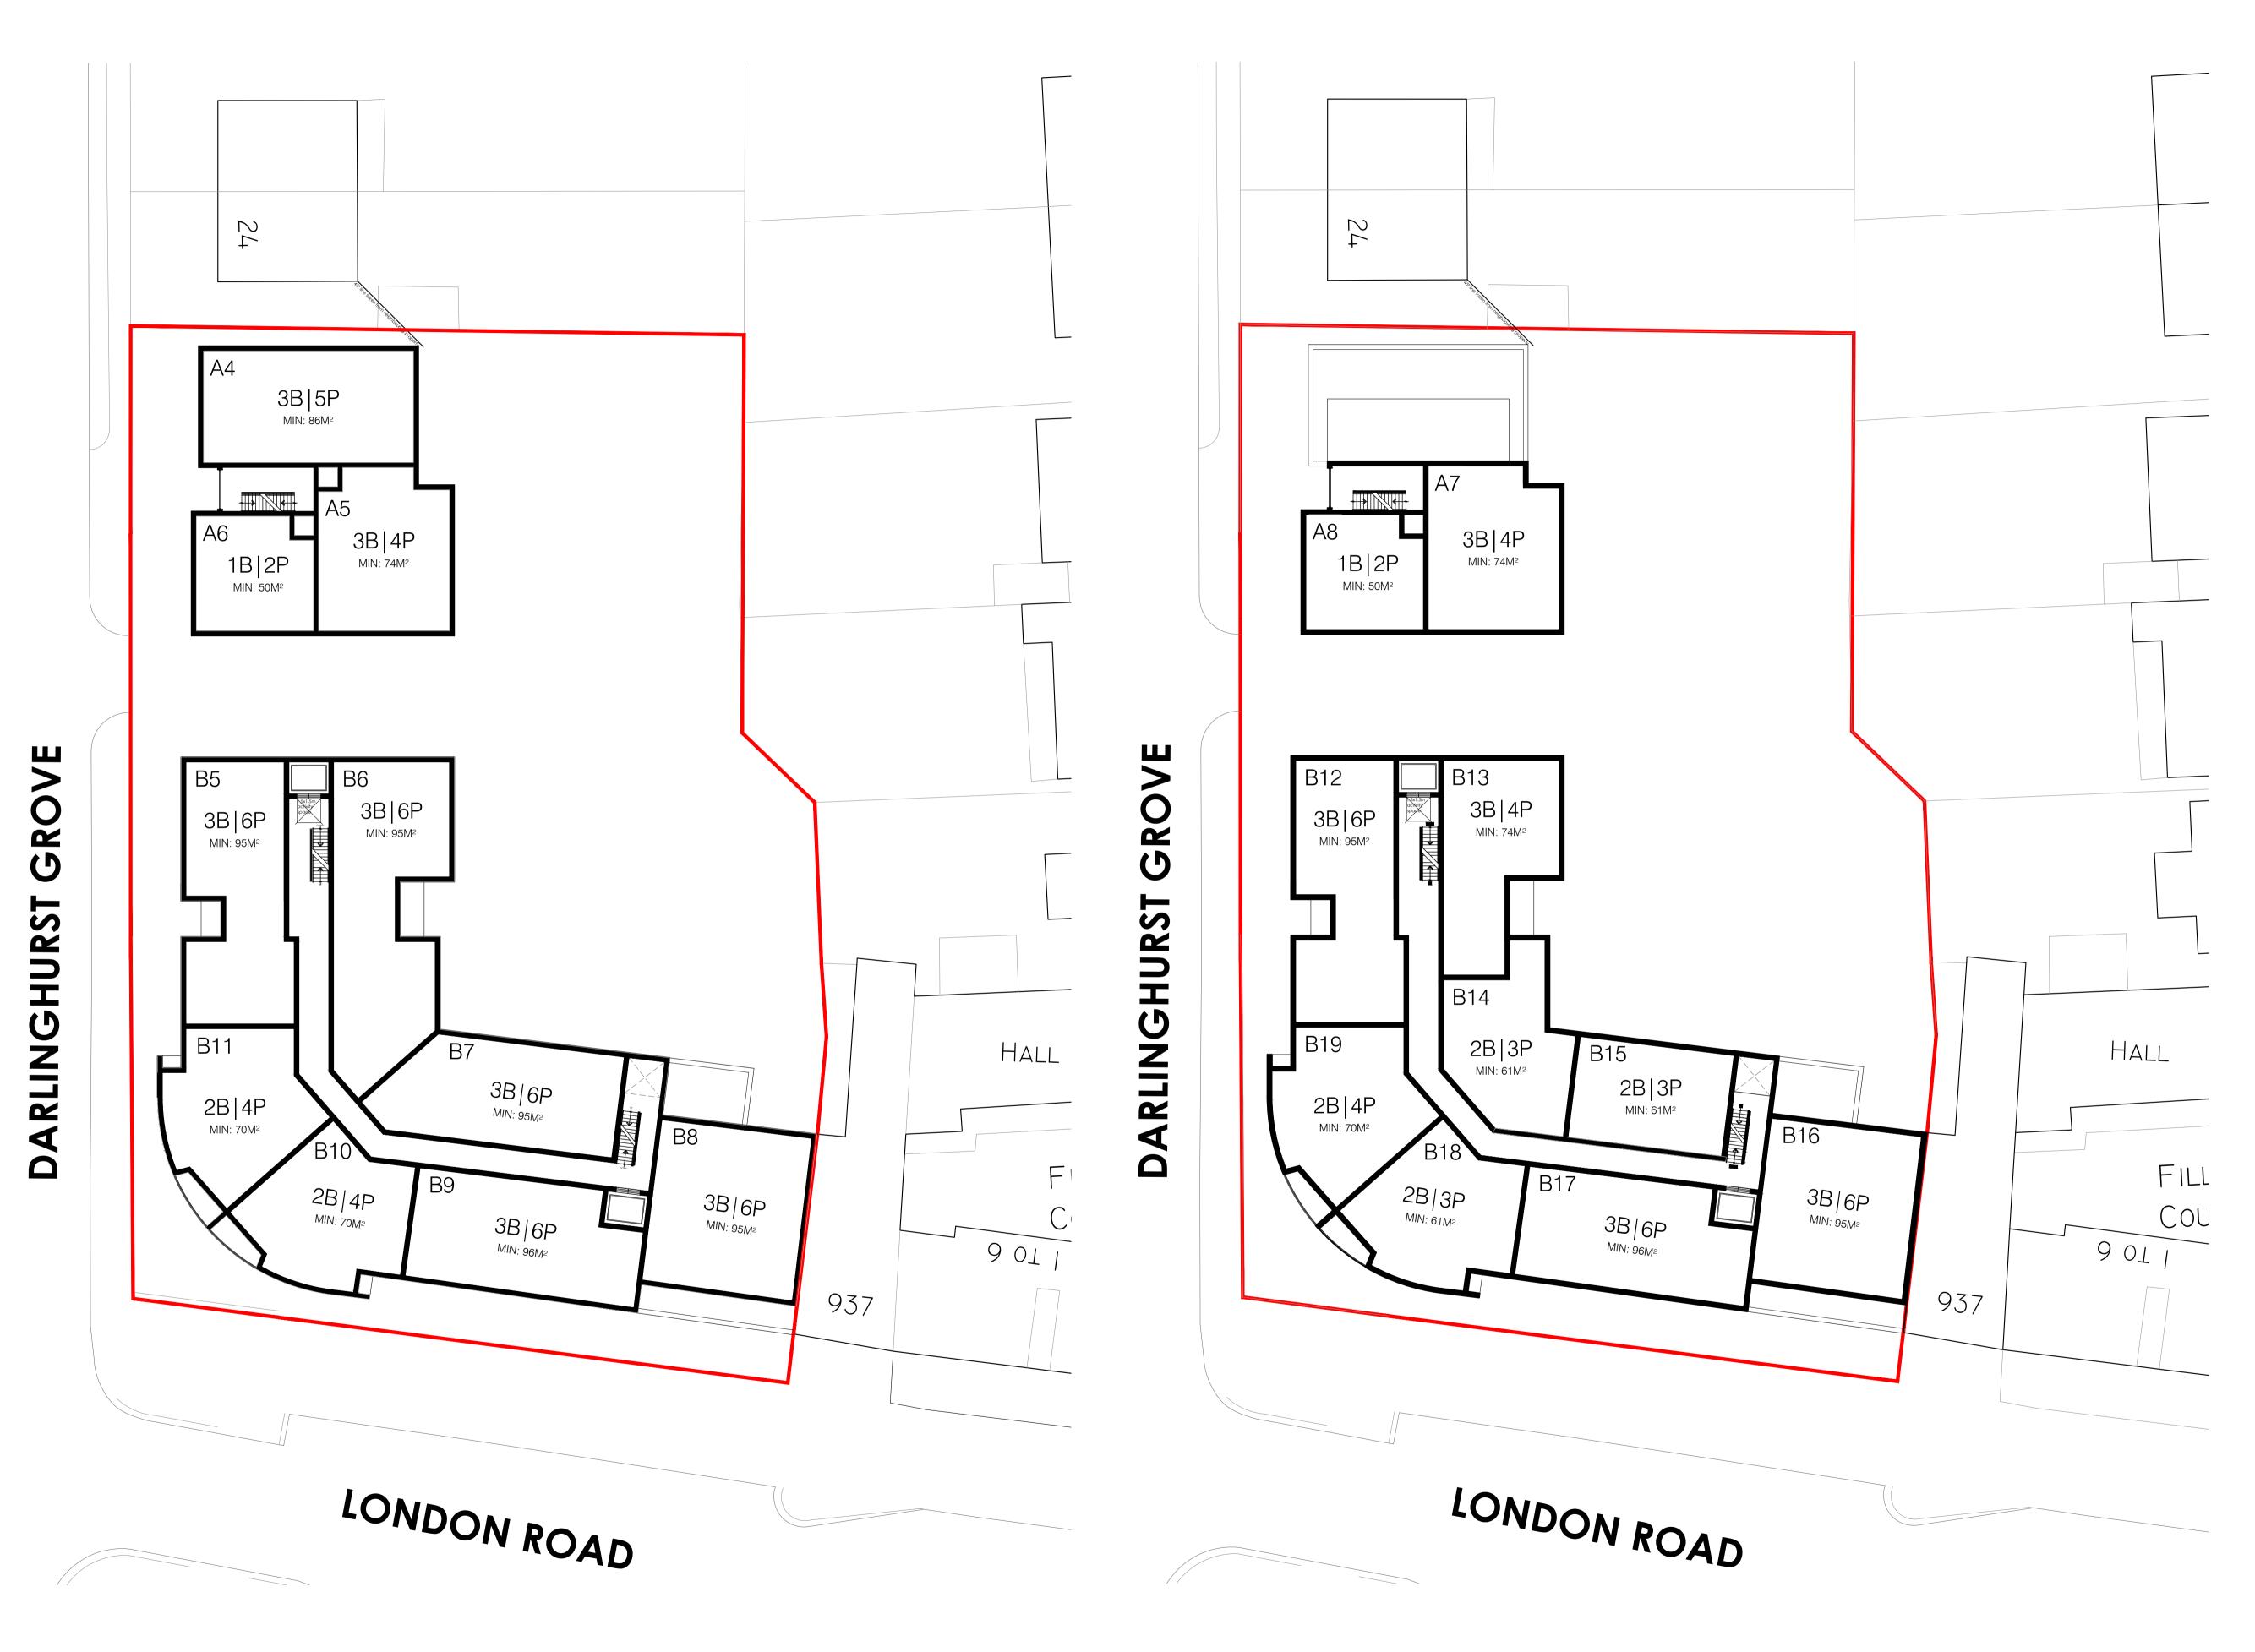

PROPOSED FIRST FLOOR BLOCK PLAN SCALE: 1:200@A1 PROPOSED SECOND FLOOR BLOCK PLAN SCALE: 1:200@A1 © THIS DRAWING IS THE COPYRIGHT OF THIRD DIMENSION GROUP LTD. AND SHOULD NOT BE COPIED WITHOUT PRIOR WRITTEN CONSENT.

## **RESIDENTIAL DEVELOPMENT** 939-953 LONDON ROAD

leigh on sea essex

Drawing title. OUTLINE DESIGN PACKAGE: FLOOR PLANS No. 2 [FIRST | SECOND]

| Client.   |         |             |
|-----------|---------|-------------|
| MR. R. HO | rban    |             |
| Scale.    |         | DWG No.     |
| 1:200@ A1 |         | 20          |
| Date.     | CH 2017 | 7 ZU        |
| Dwn.      | IChk.   | Project No. |
| McL       |         | 22          |